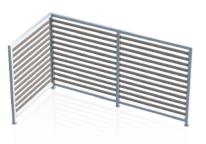

# SAGIBATTEN™

Elevate your architectural designs with the perfect blend of durability and aesthetics. SAGIBATTEN™ brings to the market a revolutionary aluminum batten system that seamlessly combines the strength and lightweight properties of aluminum with the timeless elegance of wood. Each batten is meticulously wrapped in high-quality, realistic woodgrain films, offering an unparalleled natural look without the maintenance and wear issues associated with real wood.

#### Batten Sizes and Components

Standard Length 19'8" (6000mm)

Hidden Base Plate

inside Corner Connector

Sleeve Connector

Visible base Plate

Visible Bracket

Hidden Bracket

#### Where Can SAGIBATTEN™ Be Used?

Ideal for both interior and exterior applications, SAGIBATTEN™ is the go-to choice for architects, designers, and builders looking to incorporate wood-like elements into their projects without compromising on durability or sustainability. From striking facade systems to sophisticated interior walls, and ceilings, SAGIBATTEN™ adds a touch of warmth and elegance to any space.