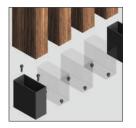

### Railing Systems and Privacy Screens

Merging the unparalleled durability of aluminum with the sophisticated appearance of natural wood, SAGISCREEN™ offers a versatile solution for railing systems and privacy screens. Designed to enhance both the functionality and aesthetics of your architectural projects, our product is expertly wrapped in realistic woodgrain films, delivering the look and feel of wood without the upkeep.

#### Railing Systems:

**Standard Railing:** The SAGISCREN™ Railing system is elegantly designed with a standard height of 43 inches, featuring woodgrain pickets that are spaciously arranged for aesthetic appeal in both a horizontal or vertical option. Offered in 5-foot sections, these railings are constructed on-site, ensuring a perfect fit that complements a wide range of architectural styles. This system marries safety with elegance, enhancing the visual appeal of any space.

#### Privacy Screens:

**Versatile Privacy**: Enhance your privacy while preserving beauty with our 6-foot tall screens. Available in 5-foot wide sections, you can select from either 3-inch or 1-inch picket spacing to craft your ideal private oasis. Our screens are designed to cater to your preferences, offering elegant options for both partial visibility and complete seclusion.