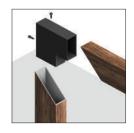

#### Batten Sizes and Components

Standard Length 19'8" (6000mm)

Hidden Base Plate

inside Corner Connector

Sleeve Connector

Visible base Plate

Visible Bracket

Hidden Bracket