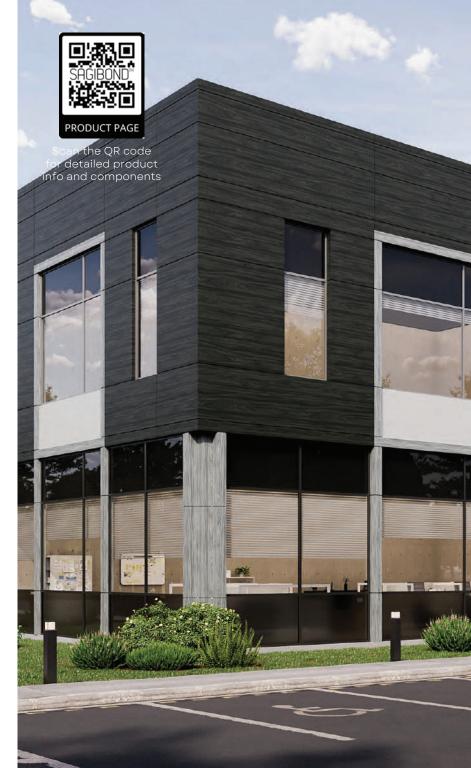

## Elevate Your Project with Modern and Stylish Fire Rated High Performance Polymer Siding (FR-HPPS)

SAGIWALL™ provides quality siding solutions for all types of building structures- from your family home to large scale commercial projects.

SAGIWALL™ has been specifically designed for exterior use providing various solutions which fulfill the most demanding requirements of the architectural and construction sectors.

Available in two profiles: SAGIWALL™ Channeled with 1 cm of separation and SAGIWALL V-Groove with a 4mm separation. Panels and trims come in standard 12ft and 19ft lengths.

A variety of realistic wood tones, RAL'S (European Color Chart) and metallic finishes providing a wide range of aesthetic alternatives from classic to contemporary and rustic to urban.

**U-GROOVE** 

CHANNELED