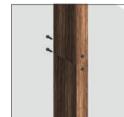

# SAGIBATTEN™

Elevate your architectural designs with the perfect blend of durability and aesthetics. SAGIBATTEN™ brings to the market a revolutionary aluminum batten system that seamlessly combines the strength and lightweight properties of aluminum with the timeless elegance of wood. Each batten is meticulously wrapped in high-quality, realistic woodgrain films, offering an unparalleled natural look without the maintenance and wear issues associated with real wood.

#### Batten Sizes and Components

Standard Length 19'8" (6000mm)

Hidden Base Plate

inside Corner Connector

Sleeve Connector

Visible base Plate

Visible Bracket

Hidden Bracket