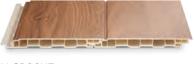

## Elevate Your Project with Modern and Stylish Fire Rated High Performance Polymer Siding (FR-HPPS)

SAGIWALL™ provides quality siding solutions for all types of building structures- from your family home to large scale commercial projects.

SAGIWALL™ has been specifically designed for exterior use providing various solutions which fulfill the most demanding requirements of the architectural and construction sectors.

Available in two profiles: SAGIWALL™ Channeled with 1 cm of separation and SAGIWALL V-Groove with a 4mm separation. Panels and trims come in standard 12ft and 19ft lengths.

A variety of realistic wood tones, RAL'S (European Color Chart) and metallic finishes providing a wide range of aesthetic alternatives from classic to contemporary and rustic to urban.

**U-GROOVE** 

CHANNELED