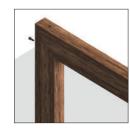

# SAGIBATTEN™

Elevate your architectural designs with the perfect blend of durability and aesthetics. SAGIBATTEN™ brings to the market a revolutionary aluminum batten system that seamlessly combines the strength and lightweight properties of aluminum with the timeless elegance of wood. Each batten is meticulously wrapped in high-quality, realistic woodgrain films, offering an unparalleled natural look without the maintenance and wear issues associated with real wood.

#### Batten Sizes and Components

Standard Length 19'8" (6000mm)

Hidden Base Plate

inside Corner Connector

Sleeve Connector

Visible base Plate

Visible Bracket

Hidden Bracket