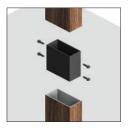

#### Batten Sizes and Components

Standard Length 19'8" (6000mm)

Hidden Base Plate

inside Corner Connector

Sleeve Connector

Visible base Plate

Visible Bracket

Hidden Bracket