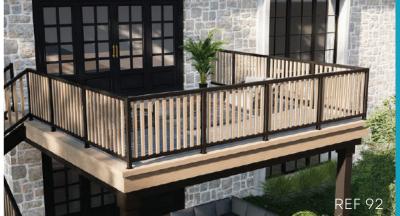

#### SCANDINAVIAN ELEMENTS

Nordic design roots that provide the natural look and feel of wood.

Oslo Oak Ref 90

Stockholm Oak Ref 91

Copenhagen Oak Ref 92

Gothenburg Oak Ref 93

Whisky Oak Ref 94

Nutmeg Oak Ref 95