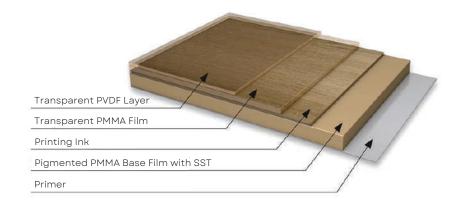

# FILM STRUCTURE & SOLAR SHIELD TECHNOLOGY

Infrared radiation from the sun is simply reflected by SST to provide protection against excessive heat buildup resulting in cooler profiles. With SST, profiles retain their dimensional stability so that panels and trims remain secure. SST acts as a protective shield. It is reflective property safeguards the film itself, the adhesive and the profile.

SST provides protection for SAGIPER's exterior film, with dark colours and wood decors enjoying the most significant benefits. SST slows down the ageing process and prolongs the life of the PVC core and construction components.