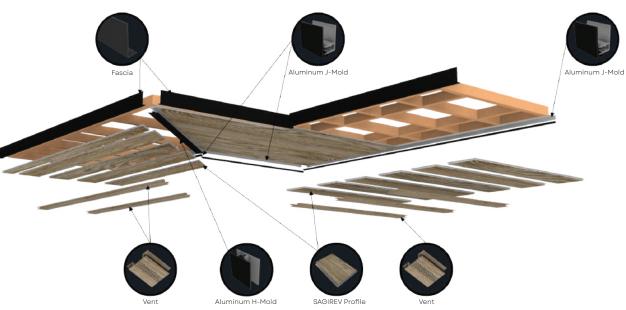

# SAGIREU™

## Elevate Your Space: Authentic Wood-Look Panels for Elegant Living!

The timeless solution for Soffit, interior ceilings and interior walls. SAGIREV™ has been specifically designed for interior and exterior use, providing various solutions which fulfill the most demanding requirements of the architectural and construction sectors.

Available in three profiles: 4" V-groove, 6" V-groove and 8" Flat. Panels and trims come in standard 12ft and 19ft lengths.

A variety of realistic wood tones, RAL'S (European Color Chart) and metallic finishes providing a wide range of aesthetic alternatives from classic to contemporary and rustic to urban.