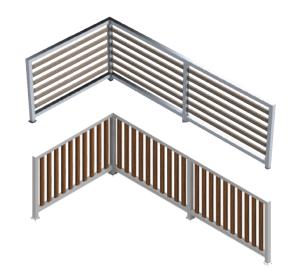

#### Railing Systems:

**Standard Railing:** The SAGISCREN™ Railing system is elegantly designed with a standard height of 43 inches, featuring woodgrain pickets that are spaciously arranged for aesthetic appeal in both a horizontal or vertical option. Offered in 5-foot sections, these railings are constructed on-site, ensuring a perfect fit that complements a wide range of architectural styles. This system marries safety with elegance, enhancing the visual appeal of any space.

**Upgrade Option:** Elevate your standard railing with our optional drink rail addition, wrapped in the same authentic woodgrain finish. This practical upgrade transforms your railing into a convenient spot for resting drinks and small items, enhancing usability without compromising on style. Ideal for entertaining or simply enjoying your outdoor space, the drink rail is a stylish and functional enhancement to our standard railing.