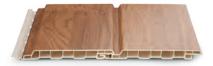

## Elevate Your Space: Authentic Wood-Look Panels for Elegant Living!

The timeless solution for Soffit, interior ceilings and interior walls. SAGIREV™ has been specifically designed for interior and exterior use, providing various solutions which fulfill the most demanding requirements of the architectural and construction sectors.

Available in three profiles: 4" V-groove, 6" V-groove and 8" Flat. Panels and trims come in standard 12ft and 19ft lengths.

A variety of realistic wood tones, RAL'S (European Color Chart) and metallic finishes providing a wide range of aesthetic alternatives from classic to contemporary and rustic to urban.