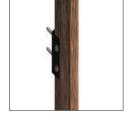

#### Batten Sizes and Components

Standard Length 19'8" (6000mm)

Hidden Base Plate

inside Corner Connector

Sleeve Connector

Visible base Plate

Visible Bracket

Hidden Bracket