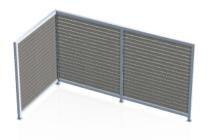

# SAGISCREEN™

### Railing Systems and Privacy Screens

Merging the unparalleled durability of aluminum with the sophisticated appearance of natural wood, SAGISCREEN™ offers a versatile solution for railing systems and privacy screens. Designed to enhance both the functionality and aesthetics of your architectural projects, our product is expertly wrapped in realistic woodgrain films, delivering the look and feel of wood without the upkeep.

#### Privacy Screens:

**Versatile Privacy**: Enhance your privacy while preserving beauty with our 6-foot tall screens. Available in 5-foot wide sections, you can select from either 3-inch or 1-inch picket spacing to craft your ideal private oasis. Our screens are designed to cater to your preferences, offering elegant options for both partial visibility and complete seclusion.