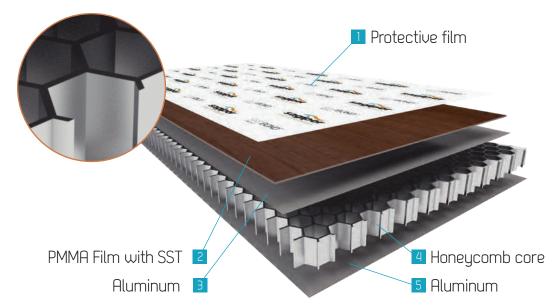

# SAGIBOND HEXACORE

Our cutting-edge aluminum honeycomb panel, meticulously enveloped in authentic woodgrain film. Tailored for architectural facades, envelopes, false ceilings, canopies, and interior cladding, Hexacore seamlessly blends strength with elegance. Available in two thickness options - 6mm and 14mm - it offers versatile solutions to bring your architectural visions to life.

Panel Size:

1250mm x 5000mm (4ft x 16ft)

## SAGIBOND™ Hexacore is designed to deliver unparalleled advantages, including:

- Exceptional lightness for easy handling and installation
- Superior insulation properties for enhanced energy efficiency
- Outstanding rigidity, ensuring structural integrity
- Impressive comprehensive strength for durability
- Environmentally friendly with 100% recyclability
- Simplified machining for effortless customization and fitting