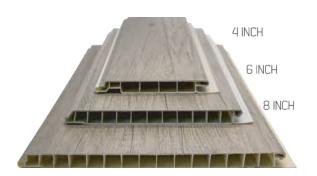

# SAGIREU™

## Elevate Your Space: Authentic Wood-Look Panels for Elegant Living!

The timeless solution for Soffit, interior ceilings and interior walls. SAGIREV™ has been specifically designed for interior and exterior use, providing various solutions which fulfill the most demanding requirements of the architectural and construction sectors.

Available in three profiles: 4" V-groove, 6" V-groove and 8" Flat. Panels and trims come in standard 12ft and 19ft lengths.

A variety of realistic wood tones, RAL'S (European Color Chart) and metallic finishes providing a wide range of aesthetic alternatives from classic to contemporary and rustic to urban.