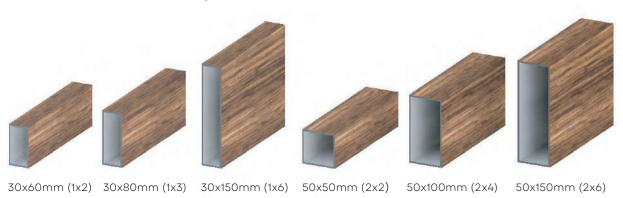

# SAGIBATTEN™

Elevate your architectural designs with the perfect blend of durability and aesthetics. SAGIBATTEN™ brings to the market a revolutionary aluminum batten system that seamlessly combines the strength and lightweight properties of aluminum with the timeless elegance of wood. Each batten is meticulously wrapped in high-quality, realistic woodgrain films, offering an unparalleled natural look without the maintenance and wear issues associated with real wood.

#### Batten Sizes and Components

Standard Length 19'8" (6000mm)

Hidden Base Plate

inside Corner Connector

Sleeve Connector

Visible base Plate

Visible Bracket

Hidden Bracket