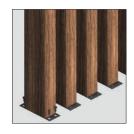

# SAGIBATTEN™

Elevate your architectural designs with the perfect blend of durability and aesthetics. SAGIBATTEN™ brings to the market a revolutionary aluminum batten system that seamlessly combines the strength and lightweight properties of aluminum with the timeless elegance of wood. Each batten is meticulously wrapped in high-quality, realistic woodgrain films, offering an unparalleled natural look without the maintenance and wear issues associated with real wood.

#### Batten Sizes and Components

Standard Length 19'8" (6000mm)

Hidden Base Plate

inside Corner Connector

Sleeve Connector

Visible base Plate

Visible Bracket

Hidden Bracket