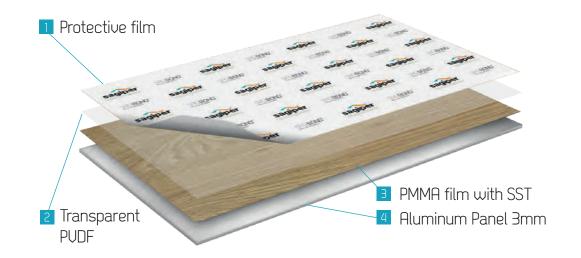

# FILM STRUCTURE & SOLAR SHIELD TECHNOLOGY

Infrared radiation from the sun is simply reflected by SST to provide protection against excessive heat buildup resulting in cooler profiles. With SST, profiles retain their dimensional stability so that panels and trims remain secure. SST acts as a protective shield. It is reflective property safeguards the film itself, the adhesive and the profile.

SST provides protection for SAGIPER's exterior film, with dark colours and wood decors enjoying the most significant benefits. SST slows down the ageing process and prolongs the life of the PVC core and construction components.