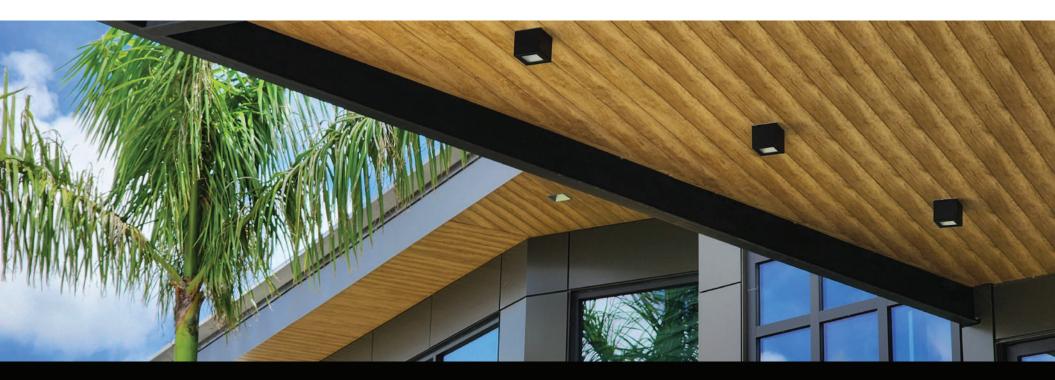

## Elevate Your Project with Modern and Stylish Fire Rated High Performance Polymer Siding (FR-HPPS)

SAGIWALL™ provides quality siding solutions for all types of building structures- from your family home to large scale commercial projects.

SAGIWALL™ has been specifically designed for exterior use providing various solutions which fulfill the most demanding requirements of the architectural and construction sectors.

Available in two profiles: SAGIWALL™ Channeled with 1 cm of separation and SAGIWALL V-Groove with a 4mm separation. Panels and trims come in standard 12ft and 19ft lengths.

A variety of realistic wood tones, RAL'S (European Color Chart) and metallic finishes providing a wide range of aesthetic alternatives from classic to contemporary and rustic to urban.

**U-GROOVE** 

CHANNELED