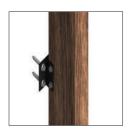

#### Batten Sizes and Components

Standard Length 19'8" (6000mm)

Hidden Base Plate

inside Corner Connector

Sleeve Connector

Visible base Plate

Visible Bracket

Hidden Bracket