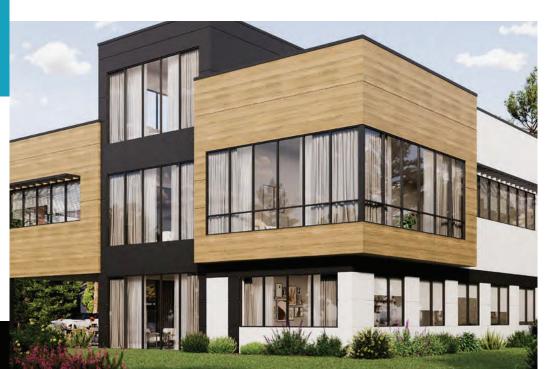

## Elevate Your Project with Modern and Stylish Fire Rated High Performance Polymer Siding (FR-HPPS)

SAGIWALL™ provides quality siding solutions for all types of building structures- from your family home to large scale commercial projects.

SAGIWALL™ has been specifically designed for exterior use providing various solutions which fulfill the most demanding requirements of the architectural and construction sectors.

Available in two profiles: SAGIWALL™ Channeled with 1 cm of separation and SAGIWALL V-Groove with a 4mm separation. Panels and trims come in standard 12ft and 19ft lengths.

A variety of realistic wood tones, RAL'S (European Color Chart) and metallic finishes providing a wide range of aesthetic alternatives from classic to contemporary and rustic to urban.

**U-GROOVE** 

CHANNELED