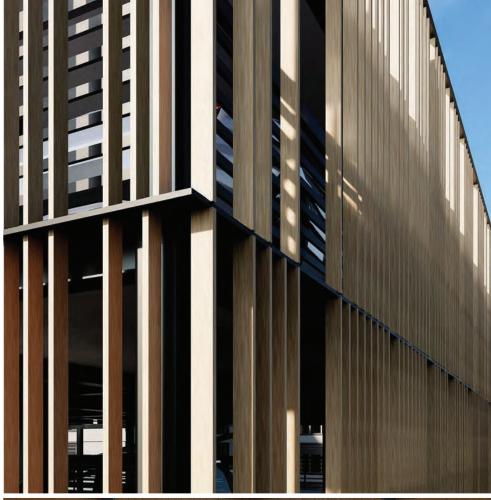

## Elevate Your Project with Modern and Stylish Fire Rated High Performance Polymer Siding (FR-HPPS)

SAGIWALL™ provides quality siding solutions for all types of building structures- from your family home to large scale commercial projects.

SAGIWALL™ has been specifically designed for exterior use providing various solutions which fulfill the most demanding requirements of the architectural and construction sectors.

Available in two profiles: SAGIWALL™ Channeled with 1 cm of separation and SAGIWALL V-Groove with a 4mm separation. Panels and trims come in standard 12ft and 19ft lengths.

A variety of realistic wood tones, RAL'S (European Color Chart) and metallic finishes providing a wide range of aesthetic alternatives from classic to contemporary and rustic to urban.

**U-GROOVE** 

CHANNELED