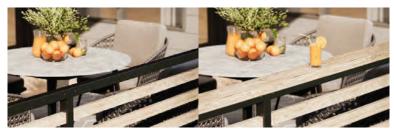

#### Privacy Screens:

**Versatile Privacy**: Enhance your privacy while preserving beauty with our 6-foot tall screens. Available in 5-foot wide sections, you can select from either 3-inch or 1-inch picket spacing to craft your ideal private oasis. Our screens are designed to cater to your preferences, offering elegant options for both partial visibility and complete seclusion.

Drink Rail Option

1 inch Spacing

3 inch Spacing