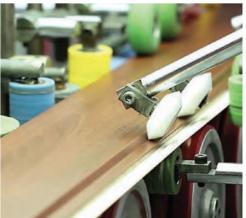

# SAGIBATTEN™

Elevate your architectural designs with the perfect blend of durability and aesthetics. SAGIBATTEN™ brings to the market a revolutionary aluminum batten system that seamlessly combines the strength and lightweight properties of aluminum with the timeless elegance of wood. Each batten is meticulously wrapped in high-quality, realistic woodgrain films, offering an unparalleled natural look without the maintenance and wear issues associated with real wood.

#### Batten Sizes and Components

Standard Length 19'8" (6000mm)

Hidden Base Plate

inside Corner Connector

Sleeve Connector

Visible base Plate

Visible Bracket

Hidden Bracket