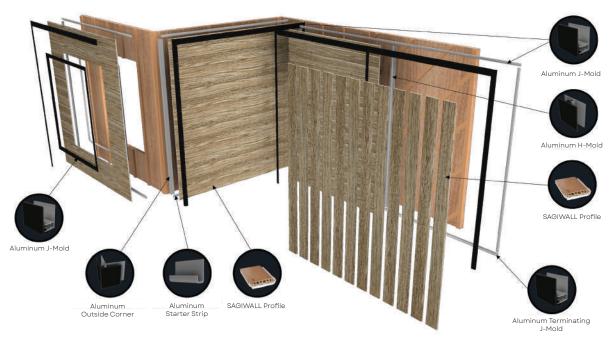

# SAGIWALLTM

## Elevate Your Project with Modern and Stylish Fire Rated High Performance Polymer Siding (FR-HPPS)

SAGIWALL™ provides quality siding solutions for all types of building structures- from your family home to large scale commercial projects.

SAGIWALL™ has been specifically designed for exterior use providing various solutions which fulfill the most demanding requirements of the architectural and construction sectors.

Available in two profiles: SAGIWALL™ Channeled with 1 cm of separation and SAGIWALL V-Groove with a 4mm separation. Panels and trims come in standard 12ft and 19ft lengths.