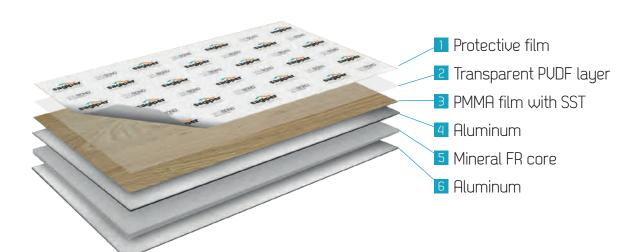

# SAGIBOND<sup>TM</sup> FIREGUARD

Our advanced composite panel, featuring two aluminum layers adhered to a fire-rated core. Standardized at 4mm thickness and cloaked in our true-to-life wood grain film.

Panel Size:

1250mm x 5000mm (4ft x 16ft)