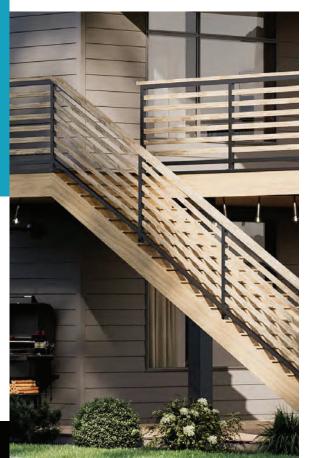

# SAGISCREEN™

### Railing Systems and Privacy Screens

Merging the unparalleled durability of aluminum with the sophisticated appearance of natural wood, SAGISCREEN™ offers a versatile solution for railing systems and privacy screens. Designed to enhance both the functionality and aesthetics of your architectural projects, our product is expertly wrapped in realistic woodgrain films, delivering the look and feel of wood without the upkeep.

#### Railing Systems:

**Standard Railing:** The SAGISCREN™ Railing system is elegantly designed with a standard height of 43 inches, featuring woodgrain pickets that are spaciously arranged for aesthetic appeal in both a horizontal or vertical option. Offered in 5-foot sections, these railings are constructed on-site, ensuring a perfect fit that complements a wide range of architectural styles. This system marries safety with elegance, enhancing the visual appeal of any space.

#### Privacy Screens:

**Versatile Privacy**: Enhance your privacy while preserving beauty with our 6-foot tall screens. Available in 5-foot wide sections, you can select from either 3-inch or 1-inch picket spacing to craft your ideal private oasis. Our screens are designed to cater to your preferences, offering elegant options for both partial visibility and complete seclusion.