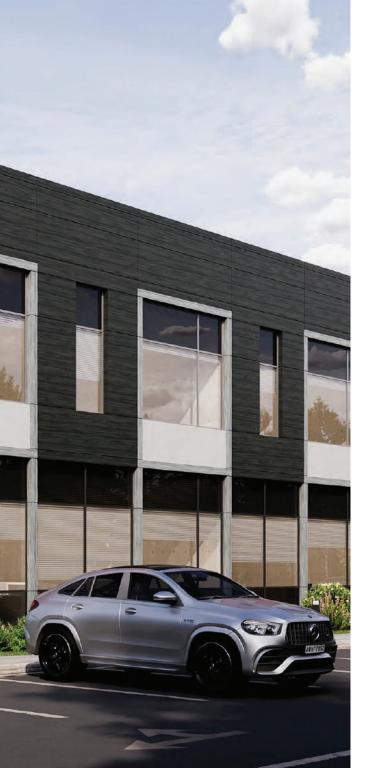

## Elevate Your Project with Modern and Stylish Fire Rated High Performance Polymer Siding (FR-HPPS)

SAGIWALL™ provides quality siding solutions for all types of building structures- from your family home to large scale commercial projects.

SAGIWALL™ has been specifically designed for exterior use providing various solutions which fulfill the most demanding requirements of the architectural and construction sectors.

Available in two profiles: SAGIWALL™ Channeled with 1 cm of separation and SAGIWALL V-Groove with a 4mm separation. Panels and trims come in standard 12ft and 19ft lengths.

A variety of realistic wood tones, RAL'S (European Color Chart) and metallic finishes providing a wide range of aesthetic alternatives from classic to contemporary and rustic to urban.

**U-GROOVE** 

CHANNELED