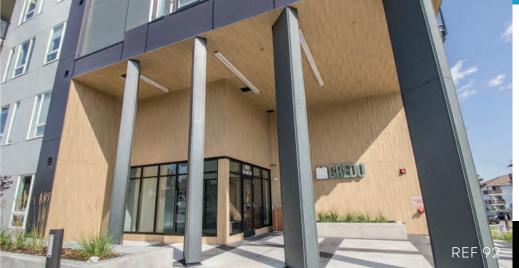

## Elevate Your Project with Modern and Stylish Fire Rated High Performance Polymer Siding (FR-HPPS)

SAGIWALL™ provides quality siding solutions for all types of building structures- from your family home to large scale commercial projects.

SAGIWALL™ has been specifically designed for exterior use providing various solutions which fulfill the most demanding requirements of the architectural and construction sectors.

Available in two profiles: SAGIWALL™ Channeled with 1 cm of separation and SAGIWALL V-Groove with a 4mm separation. Panels and trims come in standard 12ft and 19ft lengths.

A variety of realistic wood tones, RAL'S (European Color Chart) and metallic finishes providing a wide range of aesthetic alternatives from classic to contemporary and rustic to urban.

**U-GROOVE** 

CHANNELED