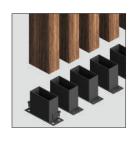

#### Batten Sizes and Components

Standard Length 19'8" (6000mm)

Hidden Base Plate

inside Corner Connector

Sleeve Connector

Visible base Plate

Visible Bracket

Hidden Bracket