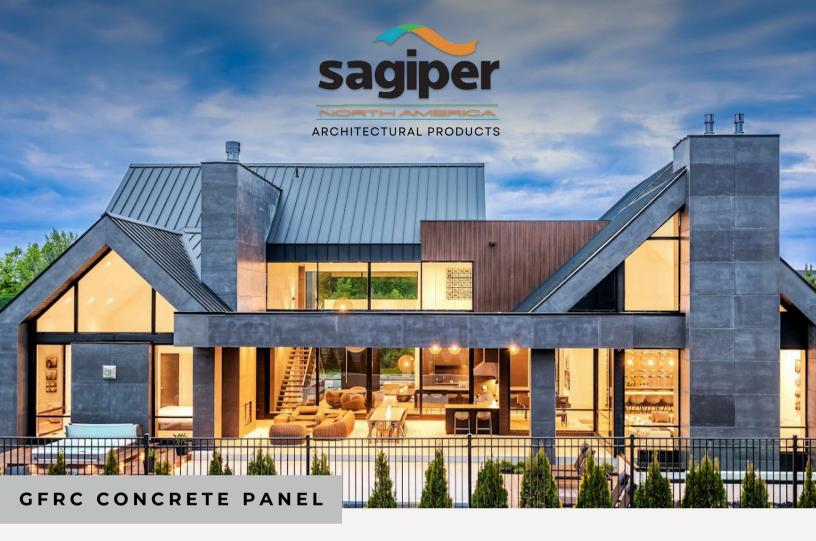

# INTRODUCING SAGICRETE

SAGICRETE is our innovative Glass Fiber Reinforced Concrete (GFRC) panel solution, designed to deliver the look of traditional "cast-in-place" concrete without the complexity. Engineered for simplicity and cost-effectiveness, SAGICRETE panels require no complicated fasteners, clipping systems, or specialty tools-saving time and reducing overall project costs.

Perfect for both interior and exterior applications, these durable, low-maintenance panels are ideal for commercial projects. SAGICRETE panels look and feel like real concrete because they are real concrete-redefined for modern construction needs.