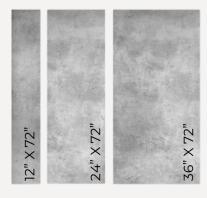

1-866-SAG-IPER



**FOLLOW US** 











# 5 UNIQUE PROFILES FOR ANY PROJECT

Easy to install with no special tools, made from 40% recycled GFRC, and suitable for both interior and exterior applications.



#### **BOARD FORM:**

Combining the rustic grain and texture of natural wood, the concrete surface delivers a realistic wood grain finish.



#### **CLASSIC:**

Delivers a clean, modern, smooth look to any surface.



#### MOUNTAINEER:

Features a distinctively concrete surface with the porosity of naturally aged concrete.



#### CABLE:

This industrial finish features imitation cone ties that mimic holes left by traditional cast-in-place concrete forms.



#### **CUSTOM:**

Customized veneers can be tailored to many sizes, shapes, textures, and colors to meet your specifications.



## SAGICRETE IS AVAILABLE IN 3 SIZES AND 3 DIFFERENT COLORS: