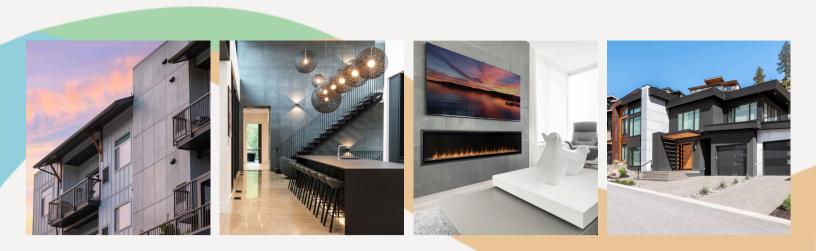

# 5 UNIQUE PROFILES FOR ANY PROJECT

Easy to install with no special tools, made from 40% recycled GFRC, and suitable for both interior and exterior applications.

#### **BOARD FORM:**

Combining the rustic grain and texture of natural wood, the concrete surface delivers a realistic wood grain finish.

#### **CLASSIC:**

Delivers a clean, modern, smooth look to any surface.

#### MOUNTAINEER:

Features a distinctively concrete surface with the porosity of naturally aged concrete.

#### CABLE:

This industrial finish features imitation cone ties that mimic holes left by traditional cast-in-place concrete forms.

#### **CUSTOM:**

Customized veneers can be tailored to many sizes, shapes, textures, and colors to meet your specifications.