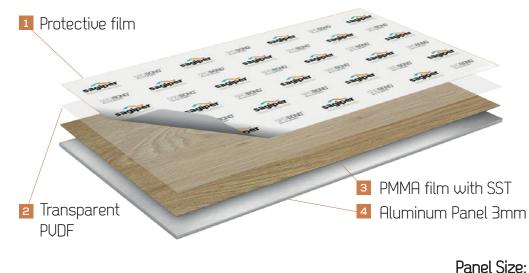

### FILM STRUCTURE & SOLAR SHIELD TECHNOLOGY

|                                   | 7 |
|-----------------------------------|---|
| Transparent PVDF layer            |   |
| Transparent PMMA film             |   |
| Printing ink                      | 1 |
| Pigmented PMMA base film with SST | h |
| Primer                            |   |

Infrared radiation from the sun is simply reflected by SST to provide protection against excessive heat buildup resulting in cooler profiles. With SST, profiles retain their dimensional stability so that panels and trims remain secure. SST acts as a protective shield. It is reflective property safeguards the film itself, the adhesive and the profile.

SST provides protection for SAGIPER's exterior film, with dark colours and wood decors enjoying the most significant benefits. SST slows down the ageing process and prolongs the life of the PVC core and construction components.