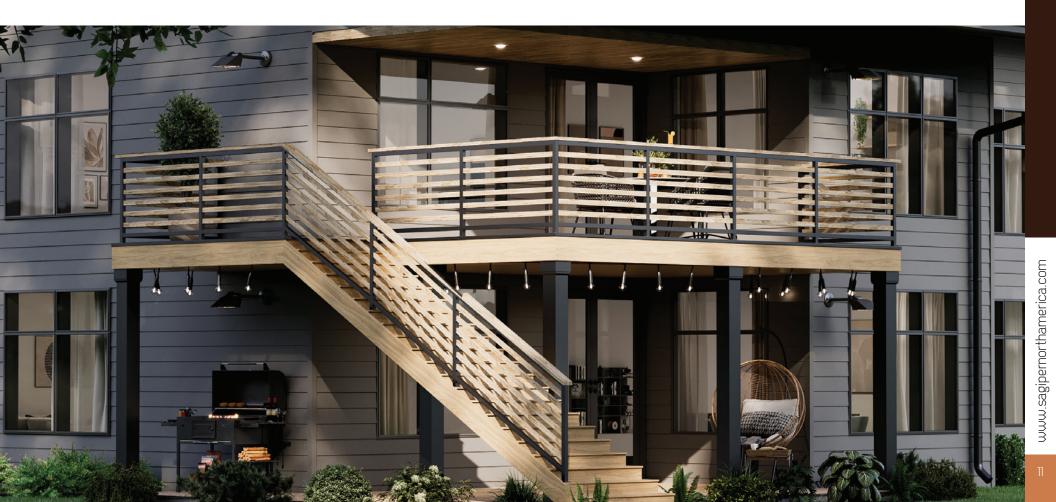

#### Introducing SAGISCREEN™: Redefining Aluminum Railing Systems and Privacy Screens

## SAGISCREEN™

Merging the unparalleled durability of aluminum with the sophisticated appearance of natural wood, SAGISCREEN™ offers a versatile solution for railing systems and privacy screens. Designed to enhance both the functionality and aesthetics of your architectural projects, our product is expertly wrapped in realistic woodgrain films, delivering the look and feel of wood without the upkeep.

#### Railing Systems:

**Standard Railing:** The SAGISCREEN<sup>™</sup> Railing system is elegantly designed with a standard height of 43 inches, featuring woodgrain pickets that are spaciously arranged for aesthetic appeal. Offered in 5-foot sections, these railings are constructed on-site, ensuring a perfect fit that complements a wide range of architectural styles. This system marries safety with elegance, enhancing the visual appeal of any space.

**Upgrade Option:** Elevate your standard railing with our optional drink rail addition, wrapped in the same authentic woodgrain finish. This practical upgrade transforms your railing into a convenient spot for resting drinks and small items, enhancing usability without compromising on style. Ideal for entertaining or simply enjoying your outdoor space, the drink rail is a stylish and functional enhancement to our standard railing

#### Privacy Screens:

**Versatile Privacy:** Enhance your privacy while preserving beauty with our 6-foot tall screens. Available in 5-foot wide sections, you can select from either 3-inch or 1-inch picket spacing to craft your ideal private oasis. Our screens are designed to cater to your preferences, offering elegant options for both partial visibility and complete seclusion.