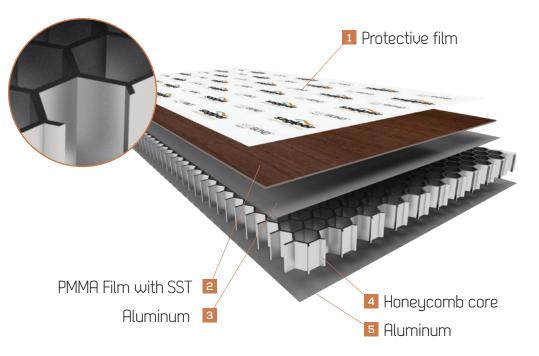

# $SAGIBOND^{\rm TM}_{\rm HEXACORE}$

Discover SAGIBOND<sup>™</sup> Hexacore: our cutting-edge aluminum honeycomb panel, meticulously enveloped in authentic woodgrain film. Tailored for architectural facades, envelopes, false ceilings, canopies, and interior cladding, Hexacore seamlessly blends strength with elegance. Available in two thickness options - 6mm and 14mm - it offers versatile solutions to bring your architectural visions to life.

SAGIBOND™ Hexacore is designed to deliver unparalleled advantages, including:

- Exceptional lightness for easy handling and installation
- Superior insulation properties for enhanced energy efficiency
- Outstanding rigidity, ensuring structural integrity
- Impressive comprehensive strength for durability
- Environmentally friendly with 100% recyclability
- Simplified machining for effortless customization and fitting