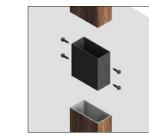

#### Batten Sizes and Components

30x80mm (1x3)

30x60mm (1x2)

30x150mm (1x6)

50x50mm (2x2)

50x100mm (2x4)

50x150mm (2x6)

Sleeve Connector

Standard Length 19'8" Custom Batten sizes available upon request.

Hidden Base Plate

www.sagipernorthamerica.com