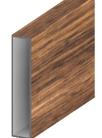

### SAGIBOND<sup>TM</sup> FIREGUARD

Introducing SAGIBOND<sup>™</sup> Fireguard: our advanced composite panel, featuring two slender aluminum layers adhered to a fire-rated core. Standardized at 4mm thickness and cloaked in our true-to-life wood grain film. Fireguard offers the natural beauty and warmth of wood combined with the robustness and longevity of contemporary composites.

#### Panel Size: 1250mm × 5000mm (4ft × 16ft)