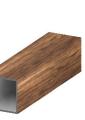

# $SAGIBOND^{\rm TM}_{\rm HEXACORE}$

Discover SAGIBOND<sup>™</sup> Hexacore: our cutting-edge aluminum honeycomb panel, meticulously enveloped in authentic woodgrain film. Tailored for architectural facades, envelopes, false ceilings, canopies, and interior cladding, Hexacore seamlessly blends strength with elegance. Available in two thickness options - 6mm and 14mm - it offers versatile solutions to bring your architectural visions to life.

SAGIBOND™ Hexacore is designed to deliver unparalleled advantages, including:

- Exceptional lightness for easy handling and installation
- Superior insulation properties for enhanced energy efficiency
- Outstanding rigidity, ensuring structural integrity
- Impressive comprehensive strength for durability
- Environmentally friendly with 100% recyclability
- Simplified machining for effortless customization and fitting