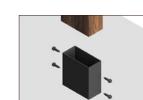

#### Batten Sizes and Components

30x80mm (1x3)

30x60mm (1x2)

30x150mm (1x6)

50x50mm (2x2)

50x100mm (2x4)

50x150mm (2x6)

Sleeve Connector

Standard Length 19'8" Custom Batten sizes available upon request.

Hidden Base Plate

www.sagipernorthamerica.com