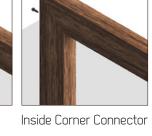

#### Batten Sizes and Components

30x80mm (1x3)

30x60mm (1x2)

30x150mm (1x6)

50x50mm (2x2)

50x100mm (2x4)

50x150mm (2x6)

Sleeve Connector

Standard Length 19'8" Custom Batten sizes available upon request.

Hidden Base Plate

www.sagipernorthamerica.com