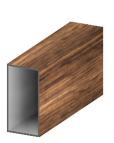

# SAGIBOND SLIMSHIELD NC

Introducing SAGIBOND<sup>™</sup> Slimshield NC: our premium solid aluminum panel, elegantly encased in authentic woodgrain films. This innovative product provides a completely non-combustible solution, elevating the safety and aesthetic of your upcoming architectural endeavors.

## 1250mm x 2000mm (4ft x 6.5ft) 1250mm x 3000mm (4ft x 9.5ft) 1250mm x 4000mm (4ft x 13ft) 1000mm x 2000mm (3ft x 6.5ft)