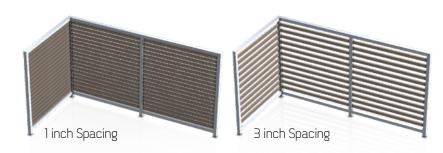

#### Privacy Screens:

**Versatile Privacy:** Enhance your privacy while preserving beauty with our 6-foot tall screens. Available in 5-foot wide sections, you can select from either 3-inch or 1-inch picket spacing to craft your ideal private oasis. Our screens are designed to cater to your preferences, offering elegant options for both partial visibility and complete seclusion.