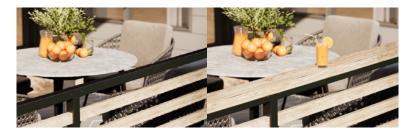

**Upgrade Option:** Elevate your standard railing with our optional drink rail addition, wrapped in the same authentic woodgrain finish. This practical upgrade transforms your railing into a convenient spot for resting drinks and small items, enhancing usability without compromising on style. Ideal for entertaining or simply enjoying your outdoor space, the drink rail is a stylish and functional enhancement to our standard railing

Standard Railing Option

Drink Rail Option

Each option within the SAGISCREEN<sup>™</sup> collection is designed to offer unparalleled functionality and beauty, ensuring your project benefits from the distinctive quality and elegance with SAGISCREEN<sup>™</sup>.