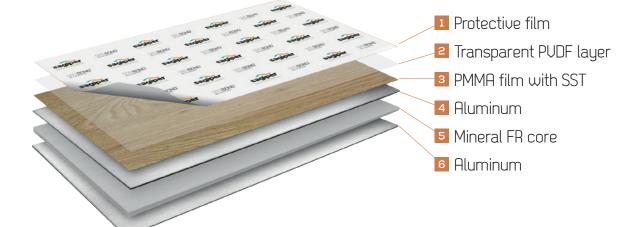

### SAGIBOND<sup>TM</sup> FIREGUARD

Introducing SAGIBOND<sup>™</sup> Fireguard: our advanced composite panel, featuring two slender aluminum layers adhered to a fire-rated core. Standardized at 4mm thickness and cloaked in our true-to-life wood grain film. Fireguard offers the natural beauty and warmth of wood combined with the robustness and longevity of contemporary composites.