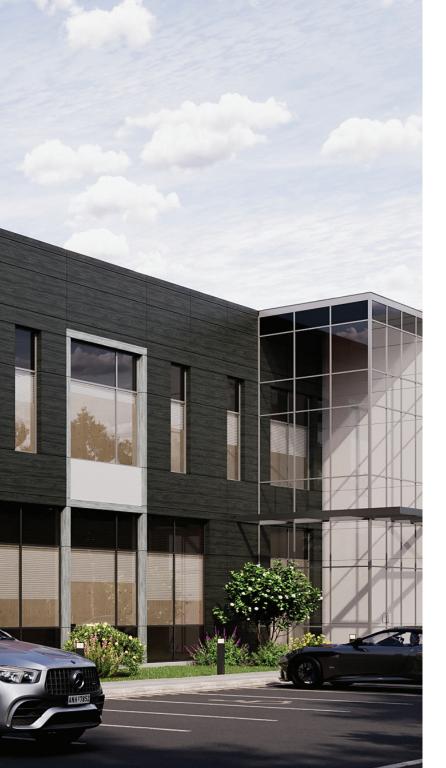

#### SAGIBOND™: Transforming Facades into Masterpieces

Welcome to SAGIBOND<sup>™</sup>, where innovation meets elegance in our stateof-the-art architectural ACM Panels, exquisitely finished with authentic woodgrain textures.

Discover the ultimate fusion of visual allure and unmatched resilience. designed to elevate building facades to architectural masterpieces.

Our collection presents three unique choices, each tailored to unleash limitless creativity and transform your architectural projects:

### SAGIBOND<sup>TM</sup> FIREGUARD

Introducing SAGIBOND<sup>™</sup> Fireguard: our advanced composite panel, featuring two slender aluminum layers adhered to a fire-rated core. Standardized at 4mm thickness and cloaked in our true-to-life wood grain film. Fireguard offers the natural beauty and warmth of wood combined with the robustness and longevity of contemporary composites.