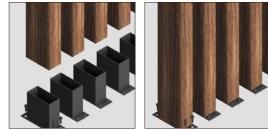

## SAGIBATTEN™

Elevate your architectural designs with the perfect blend of durability and aesthetics. SAGIBATTEN<sup>™</sup> brings to the market a revolutionary aluminum batten system that seamlessly combines the strength and lightweight properties of aluminum with the timeless elegance of wood. Each batten is meticulously wrapped in high-quality, realistic woodgrain films, offering an unparalleled natural look without the maintenance and wear issues associated with real wood.

Standard Length 19'8" Custom Batten sizes available upon request.

Hidden Base Plate

www.sagipernorthamerica.com

#### Where Can SAGIBATTEN™ Be Used?

Ideal for both interior and exterior applications, SAGIBATTEN<sup>™</sup> is the go-to choice for architects, designers, and builders looking to incorporate wood-like elements into their projects without compromising on durability or sustainability. From striking facade systems to sophisticated interior walls, and ceilings, SAGIBATTEN<sup>™</sup> adds a touch of warmth and elegance to any space.