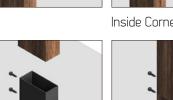

#### Batten Sizes and Components

30x80mm (1x3)

30x60mm (1x2)

30x150mm (1x6)

50x50mm (2x2)

50x100mm (2x4)

50x150mm (2x6)

Sleeve Connector

Standard Length 19'8" Custom Batten sizes available upon request.

Hidden Base Plate

www.sagipernorthamerica.com