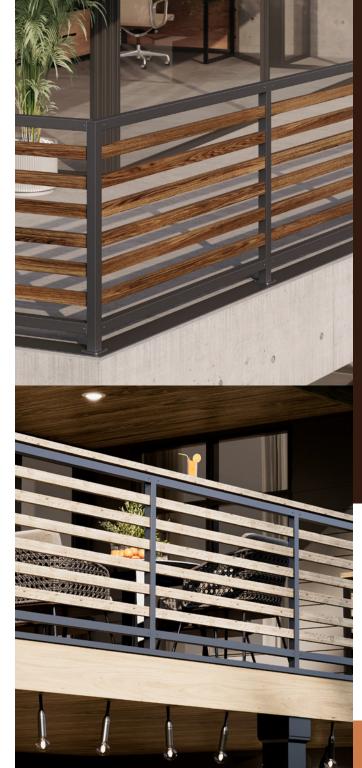

## SAGISCREEN™

Merging the unparalleled durability of aluminum with the sophisticated appearance of natural wood, SAGISCREEN™ offers a versatile solution for railing systems and privacy screens. Designed to enhance both the functionality and aesthetics of your architectural projects, our product is expertly wrapped in realistic woodgrain films, delivering the look and feel of wood without the upkeep.

#### Railing Systems:

**Standard Railing:** The SAGISCREEN<sup>™</sup> Railing system is elegantly designed with a standard height of 43 inches, featuring woodgrain pickets that are spaciously arranged for aesthetic appeal. Offered in 5-foot sections, these railings are constructed on-site, ensuring a perfect fit that complements a wide range of architectural styles. This system marries safety with elegance, enhancing the visual appeal of any space.

**Upgrade Option:** Elevate your standard railing with our optional drink rail addition, wrapped in the same authentic woodgrain finish. This practical upgrade transforms your railing into a convenient spot for resting drinks and small items, enhancing usability without compromising on style. Ideal for entertaining or simply enjoying your outdoor space, the drink rail is a stylish and functional enhancement to our standard railing