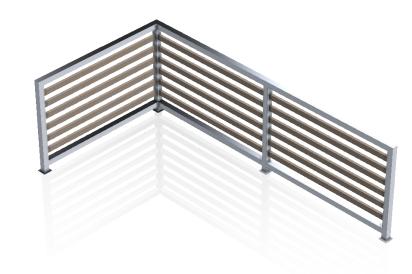

#### Railing Systems:

**Standard Railing:** The SAGISCREEN<sup>™</sup> Railing system is elegantly designed with a standard height of 43 inches, featuring woodgrain pickets that are spaciously arranged for aesthetic appeal. Offered in 5-foot sections, these railings are constructed on-site, ensuring a perfect fit that complements a wide range of architectural styles. This system marries safety with elegance, enhancing the visual appeal of any space.

#### Privacy Screens:

**Versatile Privacy:** Enhance your privacy while preserving beauty with our 6-foot tall screens. Available in 5-foot wide sections, you can select from either 3-inch or 1-inch picket spacing to craft your ideal private oasis. Our screens are designed to cater to your preferences, offering elegant options for both partial visibility and complete seclusion.