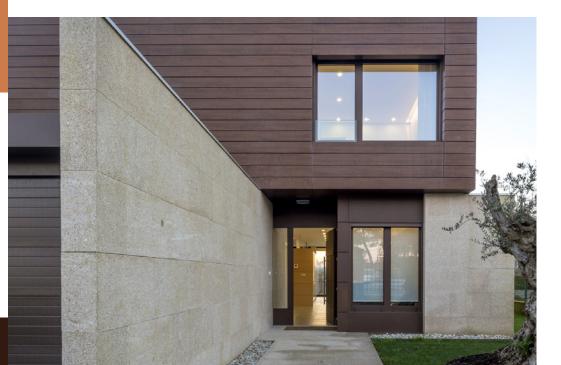

# SAGIBOND SLIMSHIELD NC

Introducing SAGIBOND<sup>™</sup> Slimshield NC: our premium solid aluminum panel, elegantly encased in authentic woodgrain films. This innovative product provides a completely non-combustible solution, elevating the safety and aesthetic of your upcoming architectural endeavors.